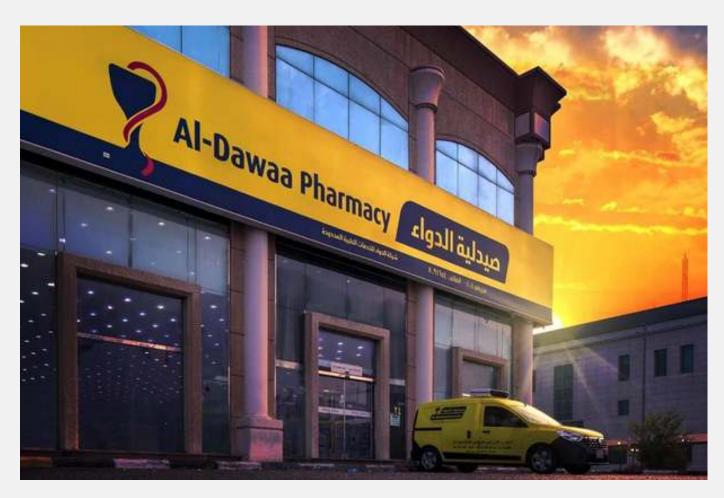

Project: AL-DAWAA PHARMACY Client Name: AL-DAWAA PHARMACY

Location: SAUDI ARABIA

TRADIX delivers expert fit-out works, including tile installation, across AL-DAWAA Pharmacy branches in Riyadh. Our precision and high-quality craftsmanship ensure a polished, professional finish that enhances the functionality and aesthetic appeal of your pharmacy spaces.