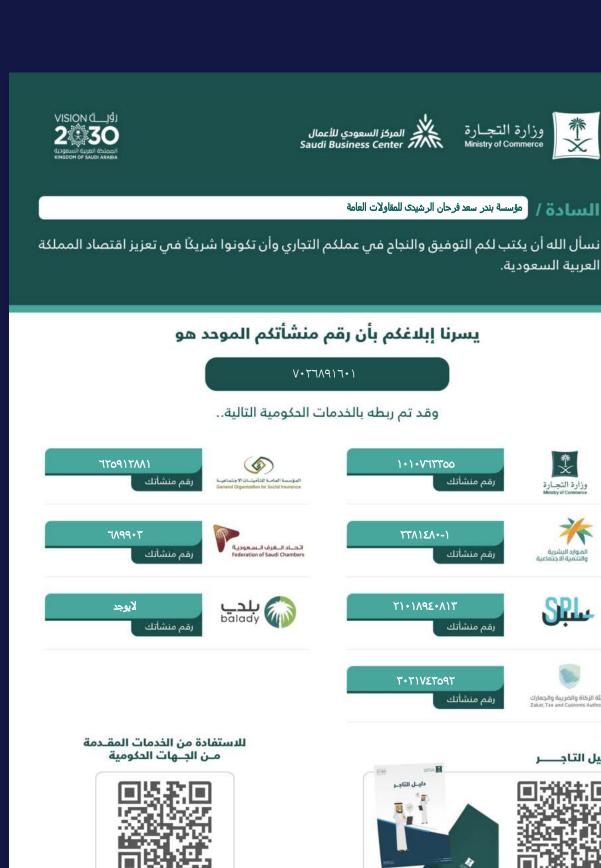

AWAA PHARMACY Client Name: AL-DAWAA PHARMACY

Location: SAUDI ARABIA

TRADIX delivers expert fit-out works, including tile installation, across AL-DAWAA Pharmacy branches in Riyadh. Our precision and high-quality craftsmanship ensure a polished, professional finish that enhances the functionality and aesthetic appeal of your pharmacy spaces.

Project: RIYADH METRO PROJECT - LINE

Client Name: ANM Location: RIYADH

TRADIX excels in the supply and installation of fit-out and metal works for the Riyadh Metro Project. Our expert team delivers high-quality craftsmanship and precise execution, ensuring a seamless integration of fit-out elements and robust metal structures that meet the project's demanding standards.



### **OUR CLIENTS**





























# COMPANY **DOCUMENT**







X∎@ MCgovSA

وزارة التجارة

SPL

دليل التاجــــر

### THANKYOU!



- +966 56 005 1519
- WWW.TRADIXSA.COM
- INFO@TRADIXSA.COM
- 2433 MADINA ALMUNAWARAH BRANCH ROAD AL-FAISALIYYAH DIST. SAGGAF BULIDING, RIYADH, KSA