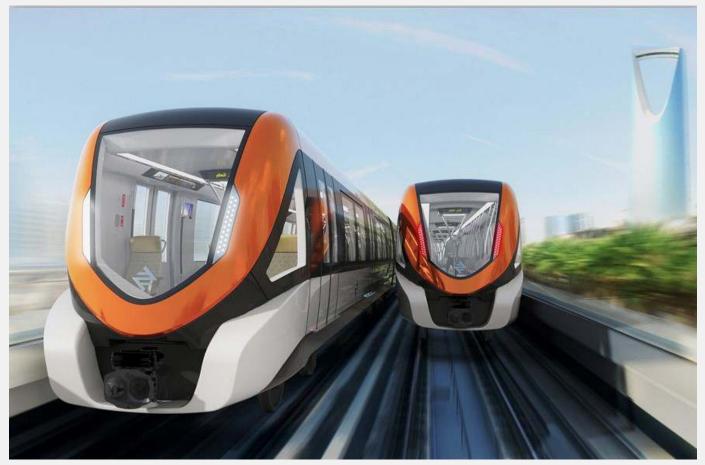

Project: RIYADH METRO PROJECT - LINE

Client Name: ANM Location: RIYADH

TRADIX excels in the supply and installation of fit-out and metal works for the Riyadh Metro Project. Our expert team delivers high-quality craftsmanship and precise execution, ensuring a seamless integration of fit-out elements and robust metal structures that meet the project's demanding standards.