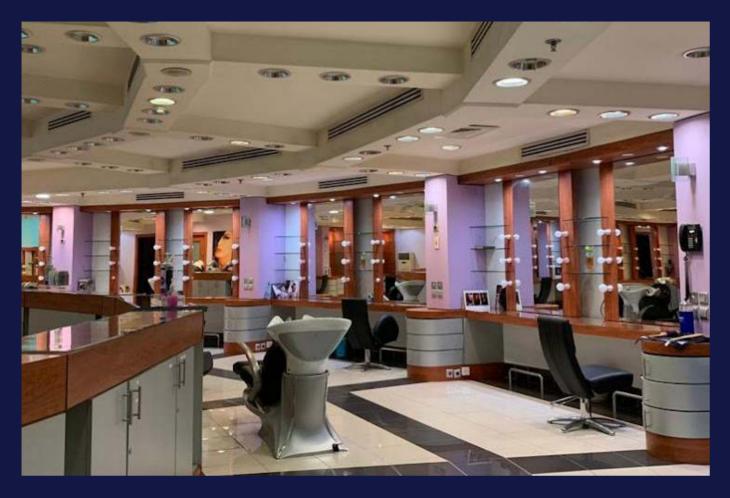

Project: 360 GLAM SALOONS Client Name: DR. HODA ALSOGER

Location: AL-KHOBAR

TRADIX cutting-edge lighting, immersive sound systems, and sleek drywall ceilings created a stunning, contemporary atmosphere where every detail shine. Experience unparalleled elegance and acoustic perfection with us.