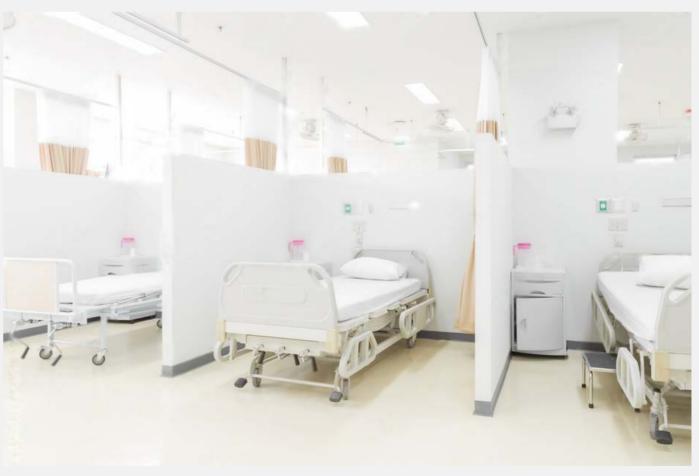

Project: EMERGENCY DEPARTMENT

Client Name: LAYLA ALONIZY Location: AL-KHOBAR

TRADIX Transformed the Arch Filing
Department into a fully functional
Emergency Department at Layla
Alonizy Hospital. Our meticulous redesign
converts the space into a cutting-edge
facility equipped for swift and effective
emergency care, elevating the hospital's
readiness and efficiency.