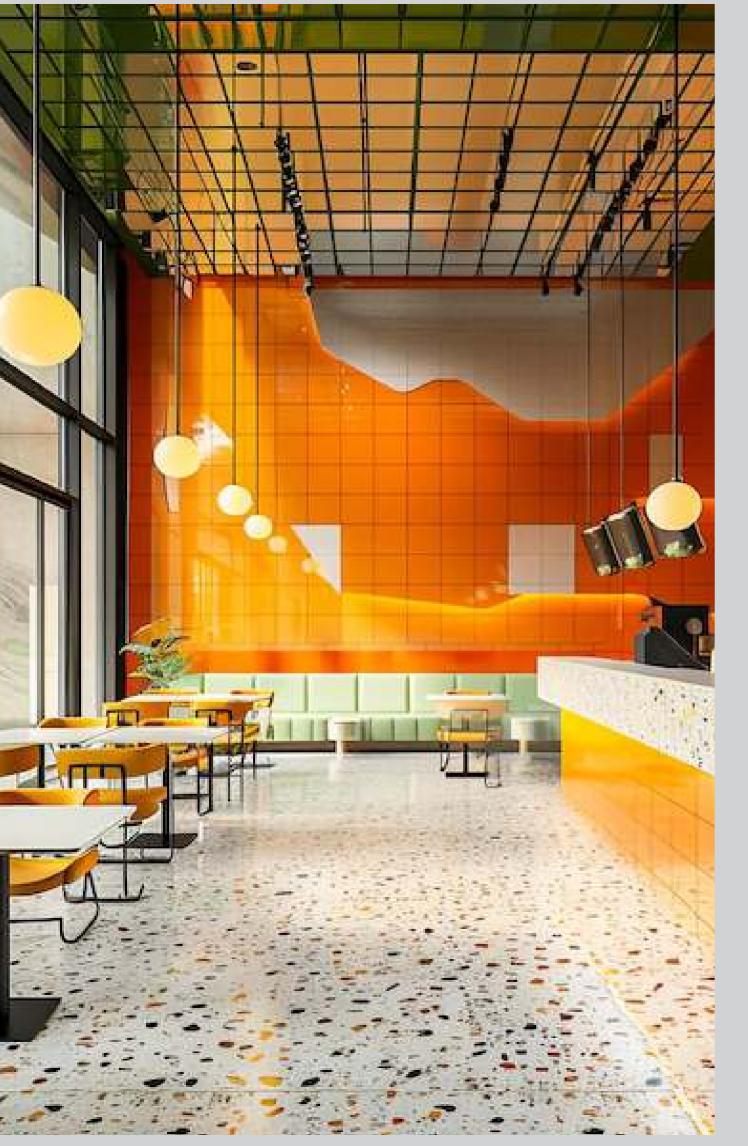

Project: 360 GLAM SALOONS Client Name: DR. HODA ALSOGER

Location: AL-KHOBAR

TRADIX cutting-edge lighting, immersive sound systems, and sleek drywall ceilings created a stunning, contemporary atmosphere where every detail shine. Experience unparalleled elegance and acoustic perfection with us.